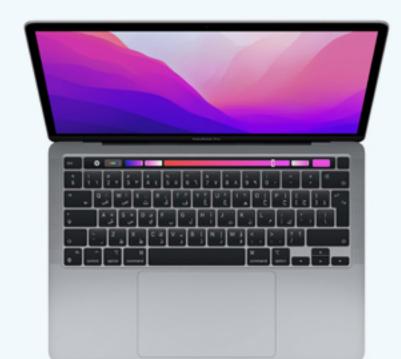

# 2. Apple MacBook Pro (13-inch, M2)

CPU: Apple M1 GPU: Apple M1 GPU RAM: 16GB Storage: 1TB Display: 13.3-inches, 1600 Size: 12 x 8.4 x 0.6 inches Weight: 3 pounds

4. MacBook Air M2

#### CPU: Intel Core i7-1165G7

GPU: Integrated Intel Iris Xe Graphics RAM: 16GB
Storage: 512GB SSD Display: 14-inch, 1080p
Size: 12.7 x. 8.6 x 0.6 inches Weight: 2.6 pounds

CPU: Apple M2 GPU: Apple M2 GPU RAM: 8 GB Storage: 1TB SSD Display: 13-inch, 1664p Size: 12 x 8.5 x 0.4 inches Weight: 2.7 pounds