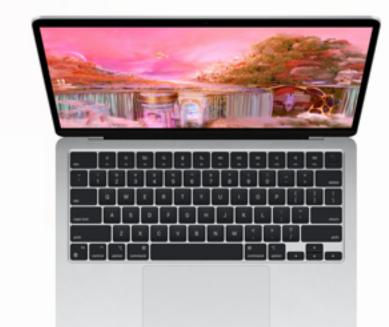

# 2. Apple MacBook Pro (13-inch, M2)

CPU: Apple M1 GPU: Apple M1 GPU RAM: 16GB Storage: 1TB Display: 13.3-inches, 1600 Size: 12 x 8.4 x 0.6 inches Weight: 3 pounds

4. MacBook Air M2