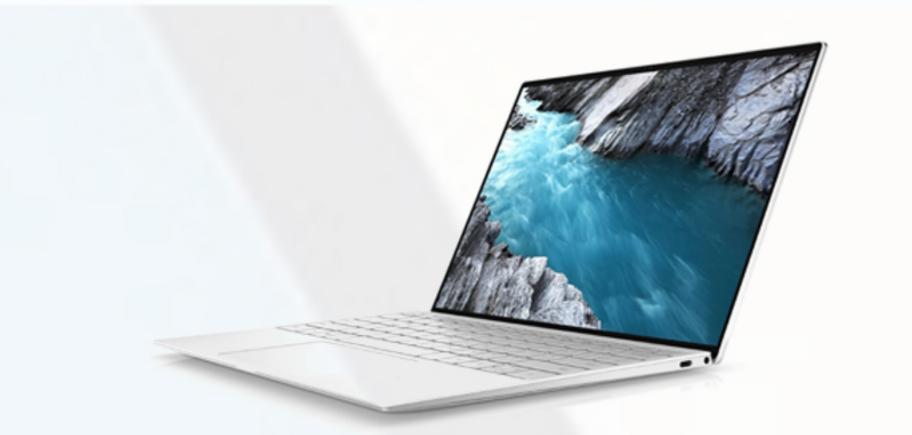

## 1. Dell XPS 13 OLED (2021)

CPU: Intel Core i7-1185G7 GPU: Intel Iris Xe Graphics RAM: 16GB Storage: 512GB M.2 NVMe SSD Display: 13.4-inch, 2160 Size: 11.6 x 7.8 x 0.6 inches Weight: 2.8 pounds