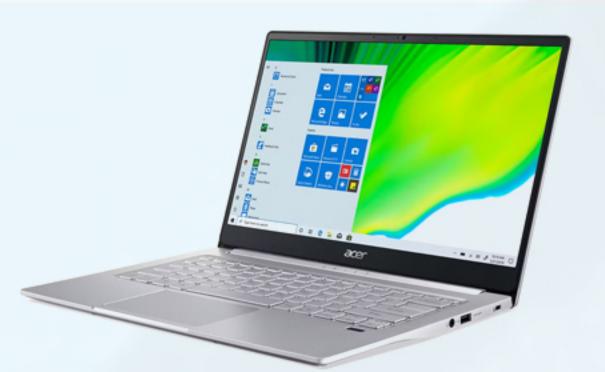

## 3. Acer Swift 3 (Late 2021)

#### CPU: Intel Core i7-1165G7

GPU: Integrated Intel Iris Xe Graphics RAM: 16GB
Storage: 512GB SSD Display: 14-inch, 1080p
Size: 12.7 x. 8.6 x 0.6 inches Weight: 2.6 pounds

CPU: Apple M2 GPU: Apple M2 GPU RAM: 8 GB Storage: 1TB SSD Display: 13-inch, 1664p Size: 12 x 8.5 x 0.4 inches Weight: 2.7 pounds